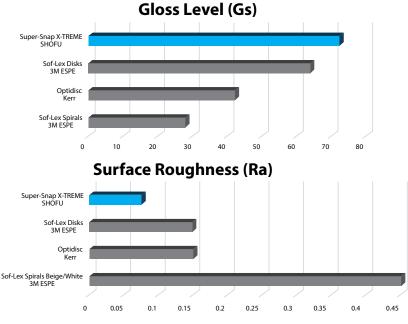

Advanced 3D coating technology imparts the finest **Super-Snap** (red) disk with a surface that polishes to a satiny gloss.

Super-Snap *ace x 400* Super-Snap Super-Snap Red Disk Green Disk Super-Snap Super-Snap X-TREME X-TREME Green Disk Red Disk