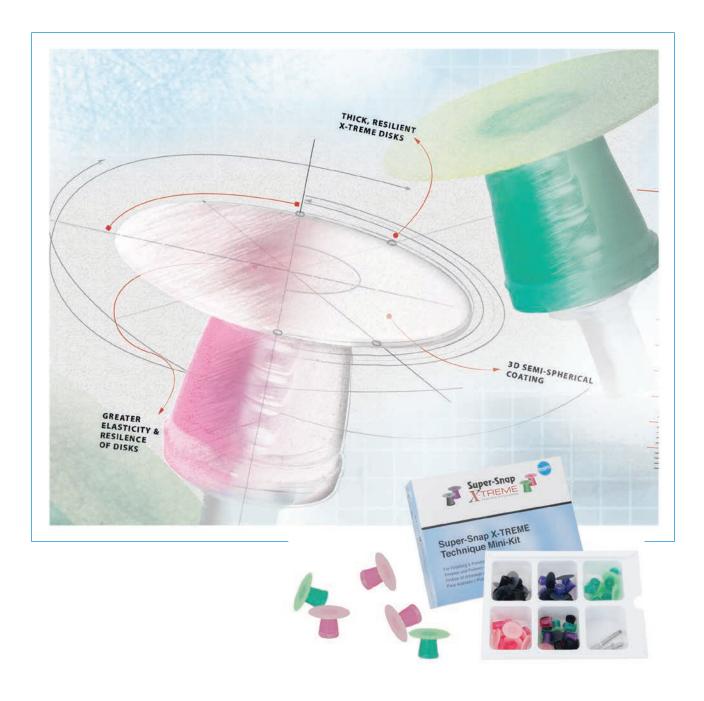

## Enhanced Polishing with 3D Coating Technology

# POLISH to a **NATURAL LUSTRE** in A SNAP...

**Super-Snap X-TREME** is the latest enhancement to **Super-Snap** disks, created for you to easily achieve an exceptionally smooth surface with naturally lustrous polish on direct resin restorations. These new, aluminium oxide impregnated disks are designed with extra thickness to enable you to apply greater pressure while having the desired tactile feel.

Advanced 3D coating technology imparts the finest **Super-Snap** (red) disk with a surface that polishes to a satiny gloss.

Super-Snap *ace x 400* Super-Snap Super-Snap Red Disk Green Disk Super-Snap Super-Snap X-TREME X-TREME Green Disk Red Disk

#### Super-Snap X-TREME Technique Mini Kit [REF N0509]

48 x standard disks, Composite Fine Midi-Point CA, CA Mandrels

SHOFU DENTAL ASIA-PACIFIC PTE. LTD. 1 Science Park Road, #01-01 / 02 The Capricorn, Singapore Science Park II, Singapore 117528 Tel: (65) 6377 2722 eMail: mailbx@shofu.com.sg www.shofu.com.sg