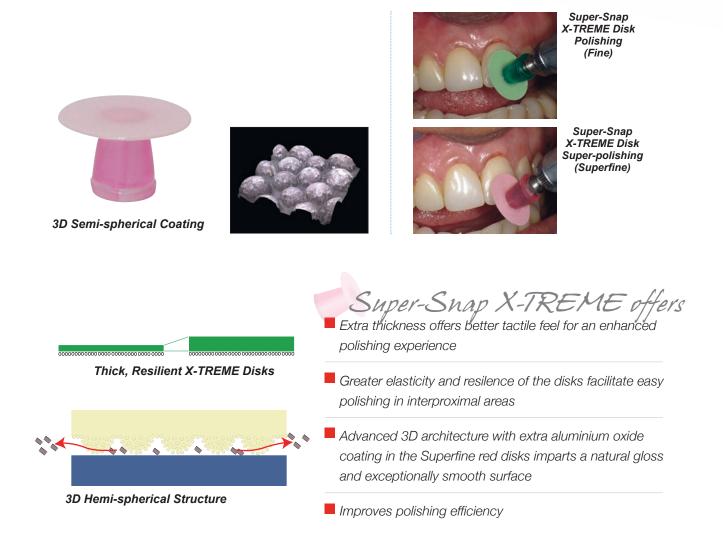

Advanced 3D coating technology imparts the finest **Super-Snap** (red) disk with a surface that polishes to a satiny gloss.

Super-Snap *ace x 400* Super-Snap Super-Snap Red Disk Green Disk Super-Snap Super-Snap X-TREME X-TREME Green Disk Red Disk

Superfine Red: Super-polishing

2 Sizes: Regular 12 mm & Mini 8 mm diameter disks

Super-Snap disks are ultra-thin yet resilient to easily reach interproximal areas while allowing excellent visibility of the surfaces being polished

Super-Snap disks have a soft, safe, snap-on shank mount for easy placement of mandrels

- Unlike disks with metal centers, Super-Snap disks completely eliminate the risk of gouging restorations
- Promotes infection control in the operatory with disposable disks